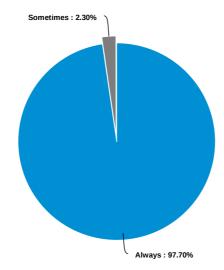

| Answer    | Count | Percent | 20% | 40% | 60% | 80% | 100% |
|-----------|-------|---------|-----|-----|-----|-----|------|
| Always    | 85    | 97.7%   |     |     |     |     |      |
| Sometimes | 2     | 2.3%    |     |     |     |     |      |
| Rarely    | 0     | 0%      |     |     |     |     |      |
| Never     | 0     | 0%      |     |     |     |     |      |
| Dont know | 0     | 0%      |     |     |     |     |      |
| Total     | 87    | 100 %   |     |     |     |     |      |