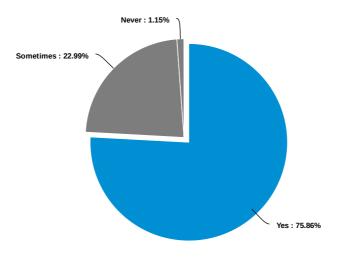

Is it usually the same Health Care Assistants or team of Health Care Assistants that visit you each week?

| Answer    | Count | Percent | 20% | 40% | 60% | 80% | 100% |
|-----------|-------|---------|-----|-----|-----|-----|------|
| Yes       | 66    | 75.86%  |     |     |     |     |      |
| Sometimes | 20    | 22.99%  |     |     |     |     |      |
| Never     | 1     | 1.15%   |     |     |     |     |      |
| Dont know | 0     | 0%      |     |     |     |     |      |
| Total     | 87    | 100 %   |     |     |     |     |      |