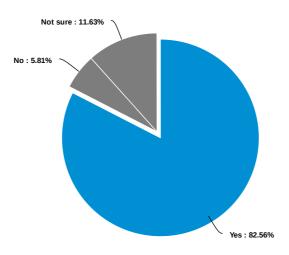

| Answer   | Count | Percent | 20% | 40% | 60% | 80% | 100% |
|----------|-------|---------|-----|-----|-----|-----|------|
| Yes      | 71    | 82.56%  |     |     |     |     |      |
| No       | 5     | 5.81%   |     |     |     |     |      |
| Not sure | 10    | 11.63%  | •   |     |     |     |      |
| Total    | 86    | 100 %   |     |     |     |     |      |