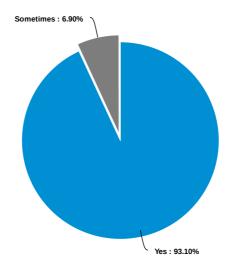

| Answer    | Count | Percent | 20% | 40% | 60% | 80% | 100% |
|-----------|-------|---------|-----|-----|-----|-----|------|
| Yes       | 81    | 93.1%   |     |     |     |     |      |
| Sometimes | 6     | 6.9%    |     |     |     |     |      |
| Never     | 0     | 0%      |     |     |     |     |      |
| Dont know | 0     | 0%      |     |     |     |     |      |
| Total     | 87    | 100 %   |     |     |     |     |      |