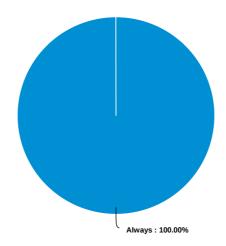

| Answer    | Count | Percent | 20% | 40% | 60% | 80% | 100% |
|-----------|-------|---------|-----|-----|-----|-----|------|
| Always    | 87    | 100%    |     |     |     |     |      |
| Sometimes | 0     | 0%      |     |     |     |     |      |
| Rarely    | 0     | 0%      |     |     |     |     |      |
| Never     | 0     | 0%      |     |     |     |     |      |
| Dont know | 0     | 0%      |     |     |     |     |      |
| Total     | 87    | 100 %   |     |     |     |     |      |