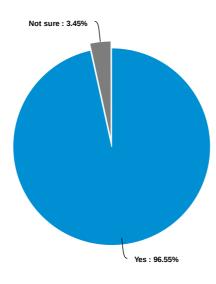

Do you trust your Health Care Assistant?

| Answer   | Count | Percent | 20% | 40% | 60% | 80% | 100% |
|----------|-------|---------|-----|-----|-----|-----|------|
| Yes      | 84    | 96.55%  |     |     |     |     |      |
| No       | 0     | 0%      |     |     |     |     |      |
| Not sure | 3     | 3.45%   |     |     |     |     |      |
| Total    | 87    | 100 %   |     |     |     |     |      |