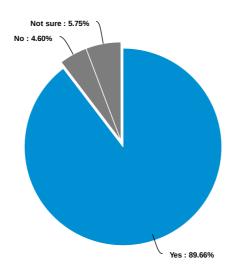

| Answer   | Count | Percent | 20% | 40% | 60% | 80% | 100% |
|----------|-------|---------|-----|-----|-----|-----|------|
| Yes      | 78    | 89.66%  |     |     |     |     |      |
| No       | 4     | 4.6%    |     |     |     |     |      |
| Not sure | 5     | 5.75%   |     |     |     |     |      |
| Total    | 87    | 100 %   |     |     |     |     |      |