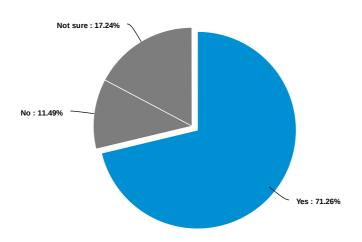

When you ring the office, are your concerns dealt with efficiently?

| Answer   | Count | Percent | 20% | 40% | 60% | 80% | 100% |
|----------|-------|---------|-----|-----|-----|-----|------|
| Yes      | 62    | 71.26%  |     |     |     |     |      |
| No       | 10    | 11.49%  | 1   |     |     |     |      |
| Not sure | 15    | 17.24%  |     |     |     |     |      |
| Total    | 87    | 100 %   |     |     |     |     |      |