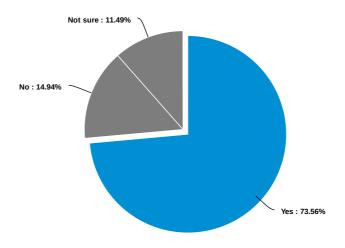

## Does your Health Care Assistant wash their hands and wear protective gloves and aprons when carrying out tasks?

| Answer   | Count | Percent | 20% | 40% | 60% | 80% | 100% |
|----------|-------|---------|-----|-----|-----|-----|------|
| Yes      | 64    | 73.56%  |     |     |     |     |      |
| No       | 13    | 14.94%  |     |     |     |     |      |
| Not sure | 10    | 11.49%  |     |     |     |     |      |
| Total    | 87    | 100 %   |     |     |     |     |      |