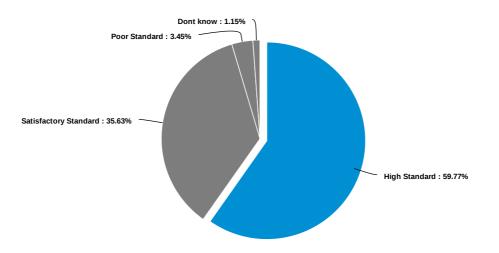

| Answer                | Count | Percent | 20% | 40% | 60% | 80% | 100% |
|-----------------------|-------|---------|-----|-----|-----|-----|------|
| High Standard         | 52    | 59.77%  |     |     |     |     |      |
| Satisfactory Standard | 31    | 35.63%  |     |     |     |     |      |
| Poor Standard         | 3     | 3.45%   |     |     |     |     |      |
| Dont know             | 1     | 1.15%   |     |     |     |     |      |
| Total                 | 87    | 100 %   |     |     |     |     |      |