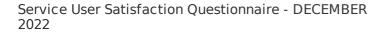

| Answer    | Count | Percent | 20% | 40% | 60% | 80% | 100% |
|-----------|-------|---------|-----|-----|-----|-----|------|
| Yes       | 65    | 74.71%  |     |     |     |     |      |
| Sometimes | 20    | 22.99%  |     |     |     |     |      |
| Never     | 1     | 1.15%   |     |     |     |     |      |
| Dont Know | 1     | 1.15%   |     |     |     |     |      |
| Total     | 87    | 100 %   |     |     |     |     |      |