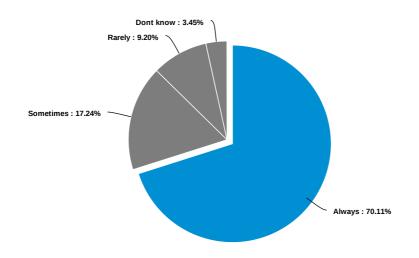

| Answer    | Count | Percent | 20% | 40% | 60% | 80% | 100% |
|-----------|-------|---------|-----|-----|-----|-----|------|
| Always    | 61    | 70.11%  |     |     |     | l   |      |
| Sometimes | 15    | 17.24%  |     |     |     |     |      |
| Rarely    | 8     | 9.2%    |     |     |     |     |      |
| Never     | 0     | 0%      |     |     |     |     |      |
| Dont know | 3     | 3.45%   |     |     |     |     |      |
| Total     | 87    | 100 %   |     |     |     |     |      |