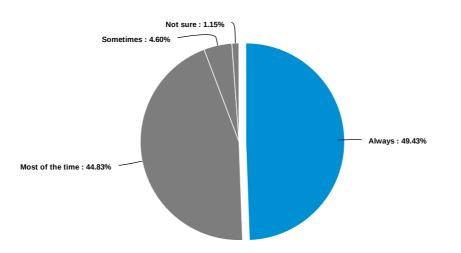

| Answer           | Count | Percent | 20% | 40% | 60% | 80% | 100% |
|------------------|-------|---------|-----|-----|-----|-----|------|
| Always           | 43    | 49.43%  |     |     |     |     |      |
| Most of the time | 39    | 44.83%  |     |     |     |     |      |
| Sometimes        | 4     | 4.6%    |     |     |     |     |      |
| Never            | 0     | 0%      |     |     |     |     |      |
| Not sure         | 1     | 1.15%   |     |     |     |     |      |
| Total            | 87    | 100 %   |     |     |     |     |      |