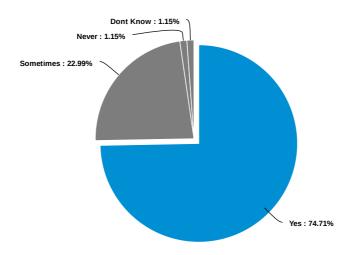

| Answer    | Count | Percent | 20% | 40% | 60% | 80% | 100% |
|-----------|-------|---------|-----|-----|-----|-----|------|
| Yes       | 49    | 56.98%  |     |     |     |     |      |
| Sometimes | 36    | 41.86%  |     |     |     |     |      |
| Never     | 1     | 1.16%   |     |     |     |     |      |
| Dont know | 0     | 0%      |     |     |     |     |      |
| Total     | 86    | 100 %   |     |     |     |     |      |