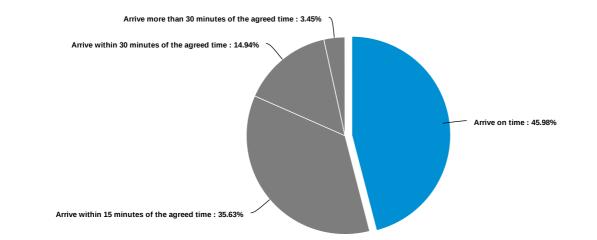

| Answer                                         | Count | Percent | 20% | 40% | 60% | 80% | 100% |
|------------------------------------------------|-------|---------|-----|-----|-----|-----|------|
| Arrive on time                                 | 40    | 45.98%  |     |     |     |     |      |
| Arrive within 15 minutes of the agreed time    | 31    | 35.63%  |     |     |     |     |      |
| Arrive within 30 minutes of the agreed time    | 13    | 14.94%  |     |     |     |     |      |
| Arrive more than 30 minutes of the agreed time | 3     | 3.45%   |     |     |     |     |      |
| Dont know                                      | 0     | 0%      |     |     |     |     |      |
| Total                                          | 87    | 100 %   |     |     |     |     |      |