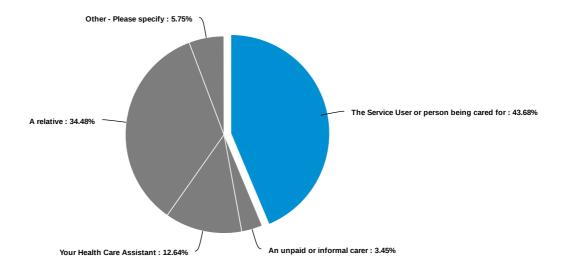

| Answer                                     | Count | Percent | 20% | 40% | 60% | 80% | 100% |
|--------------------------------------------|-------|---------|-----|-----|-----|-----|------|
| The Service User or person being cared for | 38    | 43.68%  |     |     |     |     |      |
| An unpaid or informal carer                | 3     | 3.45%   |     |     |     |     |      |
| Your Health Care Assistant                 | 11    | 12.64%  |     |     |     |     |      |
| A relative                                 | 30    | 34.48%  |     |     |     |     |      |
| Other - Please specify                     | 5     | 5.75%   |     |     |     |     |      |
| Total                                      | 87    | 100 %   |     |     |     |     |      |