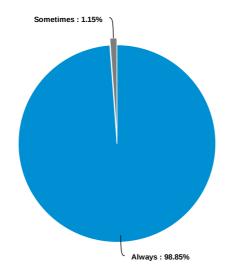

| Answer    | Count | Percent | 20% | 40% | 60% | 80% | 100% |
|-----------|-------|---------|-----|-----|-----|-----|------|
| Always    | 86    | 98.85%  |     |     |     |     |      |
| Sometimes | 1     | 1.15%   |     |     |     |     |      |
| Rarely    | 0     | 0%      |     |     |     |     |      |
| Never     | 0     | 0%      |     |     |     |     |      |
| Dont know | 0     | 0%      |     |     |     |     |      |
| Total     | 87    | 100 %   |     |     |     |     |      |