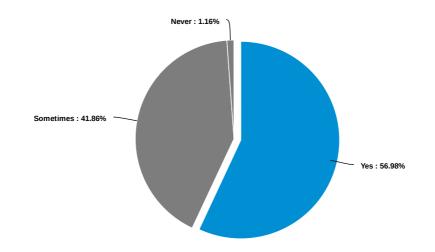

If you could, would you want to change your Health Care Assistant?

| Answer   | Count | Percent | 20% | 40% | 60% | 80% | 100% |
|----------|-------|---------|-----|-----|-----|-----|------|
| Yes      | 7     | 8.05%   |     |     |     |     |      |
| No       | 75    | 86.21%  |     |     |     |     |      |
| Not sure | 5     | 5.75%   |     |     |     |     |      |
| Total    | 87    | 100 %   |     |     |     |     |      |