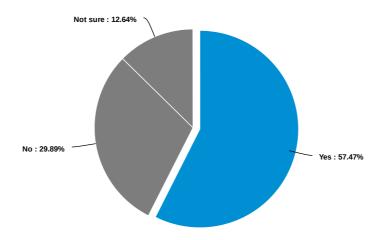

Does your Health Care Assistant usually... - Text Data for Dont know

| Answer   | Count | Percent | 20% | 40% | 60% | 80% | 100% |
|----------|-------|---------|-----|-----|-----|-----|------|
| Yes      | 50    | 57.47%  |     |     |     |     |      |
| No       | 26    | 29.89%  |     |     |     |     |      |
| Not sure | 11    | 12.64%  |     |     |     |     |      |
| Total    | 87    | 100 %   |     |     |     |     |      |